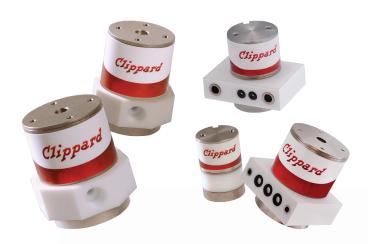

## **NIV SERIES** PTFE VALVES

The NIV series media isolation valve is a solenoid-operated device that utilizes a flexible diaphragm to isolate the actuation mechanism from the fluid path. This unique, multifunctional valve stem results in a simplified design with fewer parts, longer life and minimal dead volume. In addition, all wetted areas of the NIV series are PTFE, making it ideal for use with corrosive media.

**More Details** 

**Response Time** 

2-Way Normally-Closed PORT PORT PORT PORT 2-Way Normally-Open PORT PORT PORT PORT 3-Way Selector/Diverter N.C. Port N.O. Port COMMON соммон N.C. PORT N.O. PORT

- Low power consumption
- Compact, lightweight design
- Bidirectional
- Minimal dead volume
- Fully flushable
- All wetted areas PTFE
- Ideal for use with corrosive media
- High cycle life
- Fast response time
- · Proudly made in the USA