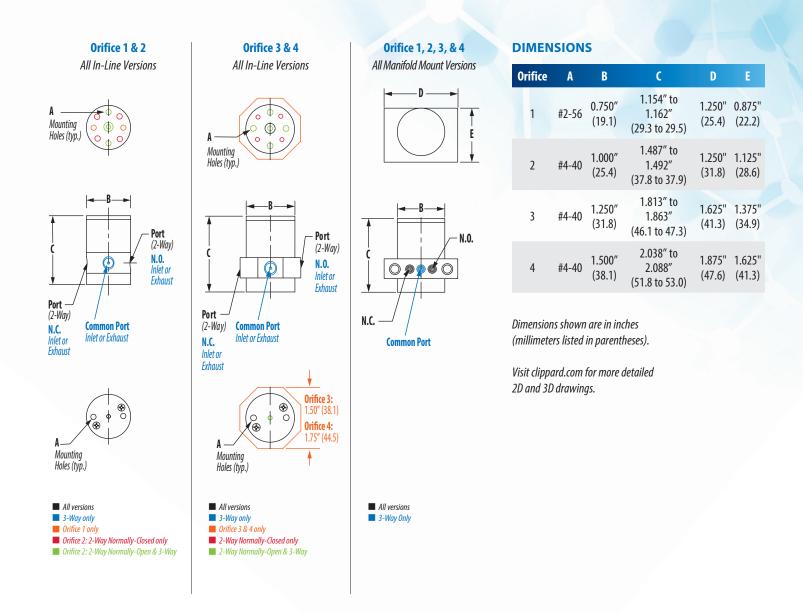

| Connection            | 18" (45 cm) wire leads                                             |
|-----------------------|--------------------------------------------------------------------|
| Documentation         | CE, RoHS                                                           |
| Flow Range            | 5 to 60 l/min @ 30 psig (2 bar) air                                |
| Function              | 2-way normally-closed or normally-open,<br>3-way selector/diverter |
| Material, Wetted      | PTFE, FKM                                                          |
| Max. Flow             | 60 l/min @ 30 psig (2 bar) air                                     |
| Medium                | Air, water, gas, or compatible fluids                              |
| Mount                 | #2-56, #4-40, or manifold (0.118" thru hole)                       |
| Operating Temp. Range | -20 to 158°F (-29 to 70°C)                                         |
| Operating Pressure    | Vac. to 30 psig (2 bar)                                            |
|                       |                                                                    |

#10-32, 1/4-28 UNF, or 1/8 NPS

clippard.com/link/niv-series

12 to 24 VDC (additional options available)

5 to 50 ms typical

1.0 to 7.2 watts

Ports

Voltage

Wattage

**More Details** 

**Response Time** 

2-Way Normally-Closed PORT PORT PORT PORT 2-Way Normally-Open PORT PORT PORT PORT 3-Way Selector/Diverter N.C. Port N.O. Port COMMON соммон N.C. PORT N.O. PORT

- Low power consumption
- Compact, lightweight design
- Bidirectional
- Minimal dead volume
- Fully flushable
- All wetted areas PTFE
- Ideal for use with corrosive media
- High cycle life
- Fast response time
- · Proudly made in the USA