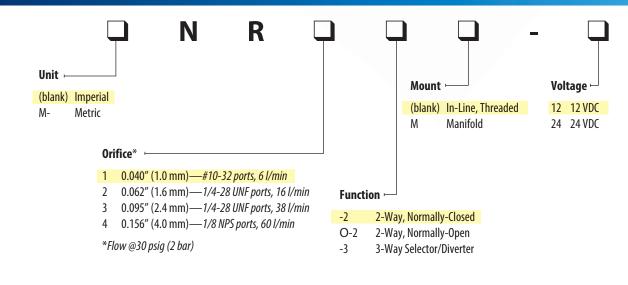

Example Part Number: NR1-2-12 For more info, scan the QR code or visit **clippard.com/link/niv-series** 